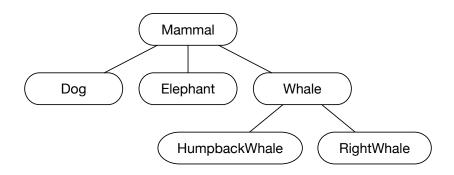

# Warm up. Class Hierarchy

- ► What can m store?
- ▶ What is stored?
- ► OK?

- What can m store? location of a mammal
- ► What is stored?
- ► OK?

- What can m store? location of a mammal
- What is stored? location of a Whale
- ► OK?

- What can m store? location of a mammal
- What is stored? location of a Whale
- ► OK? **Yes**

- ► What can r store?
- ► What is stored?
- ► OK?

- What can r store? location of a RightWhale
- ► What is stored?
- ► OK?

- What can r store? location of a RightWhale
- What is stored? location of a Whale
- ► OK?

- What can r store? location of a RightWhale
- What is stored?
  location of a Whale
- ► OK? No

- ▶ What can m store?
- ▶ What is stored?
- ► OK?

- What can m store? location of a mammal
- ▶ What is stored?
- ► OK?

- What can m store? location of a mammal
- What is stored? location of a RightWhale
- ► OK?

- What can m store? location of a mammal
- What is stored? location of a RightWhale
- ► OK? Yes