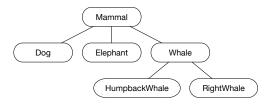

# Warm up. Class Hierarchy

- ► What can m store?
- ▶ What is stored?
- ► OK?

- What can m store? location of a mammal
- ► What is stored?
- ► OK?

- What can m store? location of a mammal
- What is stored? location of a Whale
- ► OK?

- What can m store? location of a mammal
- What is stored? location of a Whale
- ► OK? **Yes**

- ► What can r store?
- ► What is stored?
- ► OK?

- What can r store? location of a RightWhale
- ► What is stored?
- ► OK?

- What can r store? location of a RightWhale
- What is stored? location of a Whale
- ► OK?

- What can r store? location of a RightWhale
- What is stored?
  location of a Whale
- ► OK? No

- ▶ What can m store?
- ▶ What is stored?
- ► OK?

- What can m store? location of a mammal
- ▶ What is stored?
- ► OK?

- What can m store? location of a mammal
- What is stored? location of a RightWhale
- ► OK?

- What can m store? location of a mammal
- What is stored? location of a RightWhale
- ► OK? Yes