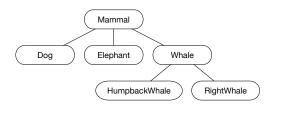

# Warm up. Class Hierarchy

- ► What can m store?
- ▶ What is stored?
- ► OK?

- What can m store? location of a mammal
- ► What is stored?
- ► OK?

- What can m store? location of a mammal
- What is stored? location of a Whale
- ► OK?

- What can m store? location of a mammal
- What is stored? location of a Whale
- ► OK? **Yes**

- ► What can r store?
- ► What is stored?
- ► OK?

- What can r store? location of a RightWhale
- ► What is stored?
- ► OK?

- What can r store? location of a RightWhale
- What is stored? location of a Whale
- ► OK?

- What can r store? location of a RightWhale
- What is stored?
  location of a Whale
- ► OK? No

- ▶ What can m store?
- ▶ What is stored?
- ► OK?

- What can m store? location of a mammal
- ▶ What is stored?
- ► OK?

- What can m store? location of a mammal
- What is stored? location of a RightWhale
- ► OK?

- What can m store? location of a mammal
- What is stored? location of a RightWhale
- ► OK? Yes