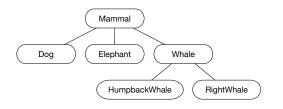

# Warm up. Class Hierarchy

- ► What can m store?
- ▶ What is stored?
- ► OK?

- What can m store? location of a mammal
- ► What is stored?
- ► OK?

- What can m store? location of a mammal
- What is stored? location of a Whale
- ► OK?

- What can m store? location of a mammal
- What is stored? location of a Whale
- ► OK? **Yes**

- ► What can r store?
- ► What is stored?
- ► OK?

- What can r store? location of a RightWhale
- ► What is stored?
- ► OK?

- What can r store? location of a RightWhale
- What is stored? location of a Whale
- ► OK?

- What can r store? location of a RightWhale
- What is stored?
  location of a Whale
- ► OK? No

- ▶ What can m store?
- ▶ What is stored?
- ► OK?

- What can m store? location of a mammal
- ▶ What is stored?
- ► OK?

- What can m store? location of a mammal
- What is stored? location of a RightWhale
- ► OK?

- What can m store? location of a mammal
- What is stored? location of a RightWhale
- ► OK? Yes