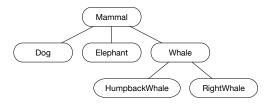

# Warm up. Class Hierarchy

- ► What can m store?
- ▶ What is stored?
- ► OK?

- What can m store? location of a mammal
- ► What is stored?
- ► OK?

- What can m store? location of a mammal
- What is stored? location of a Whale
- ► OK?

- What can m store? location of a mammal
- What is stored? location of a Whale
- ► OK? **Yes**

- ► What can r store?
- ► What is stored?
- ► OK?

- What can r store? location of a RightWhale
- ► What is stored?
- ► OK?

- What can r store? location of a RightWhale
- What is stored? location of a Whale
- ► OK?

- What can r store? location of a RightWhale
- What is stored?
  location of a Whale
- ► OK? No

- ▶ What can m store?
- ▶ What is stored?
- ► OK?

- What can m store? location of a mammal
- ▶ What is stored?
- ► OK?

- What can m store? location of a mammal
- What is stored? location of a RightWhale
- ► OK?

- What can m store? location of a mammal
- What is stored? location of a RightWhale
- ► OK? Yes