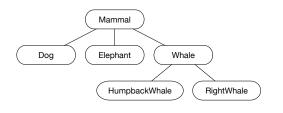

# Warm up. Class Hierarchy

- ► What can m store?
- ▶ What is stored?
- ► OK?

- What can m store? location of a mammal
- ► What is stored?
- ► OK?

- What can m store? location of a mammal
- What is stored? location of a Whale
- ► OK?

- What can m store? location of a mammal
- What is stored? location of a Whale
- ► OK? **Yes**

- ► What can r store?
- ► What is stored?
- ► OK?

- What can r store? location of a RightWhale
- ► What is stored?
- ► OK?

- What can r store? location of a RightWhale
- What is stored? location of a Whale
- ► OK?

- What can r store? location of a RightWhale
- What is stored?
  location of a Whale
- ► OK? No

- ▶ What can m store?
- ▶ What is stored?
- ► OK?

- What can m store? location of a mammal
- ▶ What is stored?
- ► OK?

- What can m store? location of a mammal
- What is stored? location of a RightWhale
- ► OK?

- What can m store? location of a mammal
- What is stored? location of a RightWhale
- ► OK? Yes