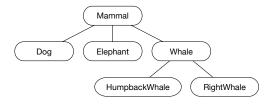

# Warm up. Class Hierarchy

- ► What can m store?
- ▶ What is stored?
- ► OK?

- What can m store? location of a mammal
- ► What is stored?
- ► OK?

- What can m store? location of a mammal
- What is stored? location of a Whale
- ► OK?

- What can m store? location of a mammal
- What is stored? location of a Whale
- ► OK? **Yes**

- ► What can r store?
- ► What is stored?
- ► OK?

- What can r store? location of a RightWhale
- ► What is stored?
- ► OK?

- What can r store? location of a RightWhale
- What is stored? location of a Whale
- ► OK?

- What can r store? location of a RightWhale
- What is stored?
  location of a Whale
- ► OK? No

- ▶ What can m store?
- ▶ What is stored?
- ► OK?

- What can m store? location of a mammal
- ▶ What is stored?
- ► OK?

- What can m store? location of a mammal
- What is stored? location of a RightWhale
- ► OK?

- What can m store? location of a mammal
- What is stored? location of a RightWhale
- ► OK? Yes