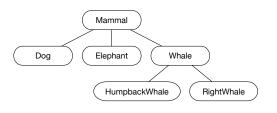

# Warm up. Class Hierarchy

- ► What can m store?
- ▶ What is stored?
- ► OK?

- What can m store? location of a mammal
- ► What is stored?
- ► OK?

- What can m store? location of a mammal
- What is stored? location of a Whale
- ► OK?

- What can m store? location of a mammal
- What is stored? location of a Whale
- ► OK? **Yes**

- ► What can r store?
- ► What is stored?
- ► OK?

- What can r store? location of a RightWhale
- ► What is stored?
- ► OK?

- What can r store? location of a RightWhale
- What is stored? location of a Whale
- ► OK?

- What can r store? location of a RightWhale
- What is stored?
  location of a Whale
- ► OK? No

- ▶ What can m store?
- ▶ What is stored?
- ► OK?

- What can m store? location of a mammal
- ▶ What is stored?
- ► OK?

- What can m store? location of a mammal
- What is stored? location of a RightWhale
- ► OK?

- What can m store? location of a mammal
- What is stored? location of a RightWhale
- ► OK? Yes